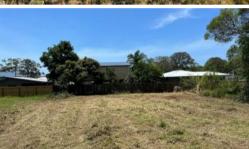

## READY TO BUILD, FLAT AND CLEARED.

- GREAT BLOCK
- CLOSE TO TOWN, AND A GREAT AREA
- FLAT, LEVEL 506M2 SIZE LAND
- GREAT BUILDING BLOCK, SURVEYED & SOIL TEST
- ON TAR SEALED ROAD, POWER & WATER RUNNING PAST
- 72K MAKE A OFFER
- CALL OR EMAIL THE TEAM AT RUSSELL ISLAND REAL ESTATE

□ 506 m2

Price SOLD for \$68,000

**Property Type** Residential

Property ID 3243 Land Area 506 m2