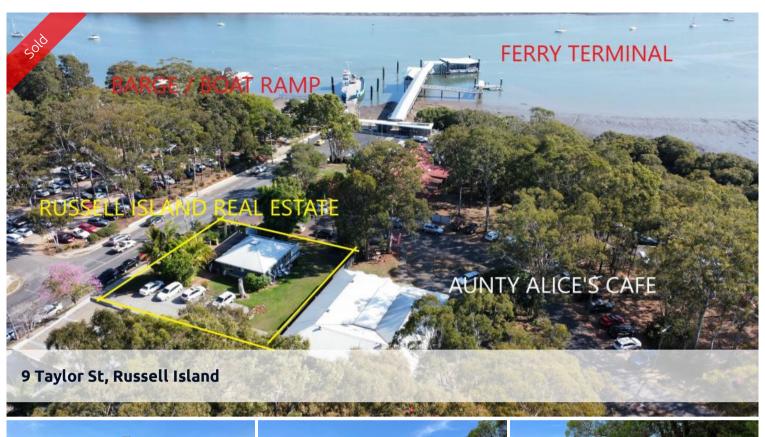

## READY TO BUILD, FLAT AND CLEARED.

- GREAT BLOCK
- CLOSE TO TOWN, AND A GREAT AREA
- FLAT, LEVEL 506M2 SIZE LAND
- GREAT BUILDING BLOCK, SURVEYED & SOIL TEST
- ON TAR SEALED ROAD, POWER & WATER RUNNING PAST
- 72K MAKE A OFFER
- CALL OR EMAIL THE TEAM AT RUSSELL ISLAND REAL ESTATE

□ 506 m2

Price SOLD for \$68,000

**Property Type** Residential

Property ID 3243 Land Area 506 m2