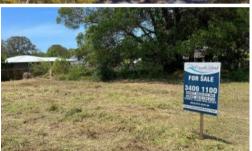

## READY TO BUILD, FLAT AND CLEARED.

- GREAT BLOCK
- CLOSE TO TOWN, AND A GREAT AREA
- FLAT, LEVEL 506M2 SIZE LAND
- GREAT BUILDING BLOCK, SURVEYED & SOIL TEST
- ON TAR SEALED ROAD, POWER & WATER RUNNING PAST
- 72K MAKE A OFFER
- CALL OR EMAIL THE TEAM AT RUSSELL ISLAND REAL ESTATE

□ 506 m2

Price SOLD for \$68,000

**Property Type** Residential

Property ID 3243 Land Area 506 m2