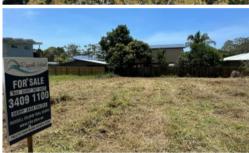

## READY TO BUILD, FLAT AND CLEARED.

- GREAT BLOCK
- CLOSE TO TOWN, AND A GREAT AREA
- FLAT, LEVEL 506M2 SIZE LAND
- GREAT BUILDING BLOCK, SURVEYED & SOIL TEST
- ON TAR SEALED ROAD, POWER & WATER RUNNING PAST
- 72K MAKE A OFFER
- CALL OR EMAIL THE TEAM AT RUSSELL ISLAND REAL ESTATE

□ 506 m2

Price SOLD for \$68,000

**Property Type** Residential

Property ID 3243 Land Area 506 m2