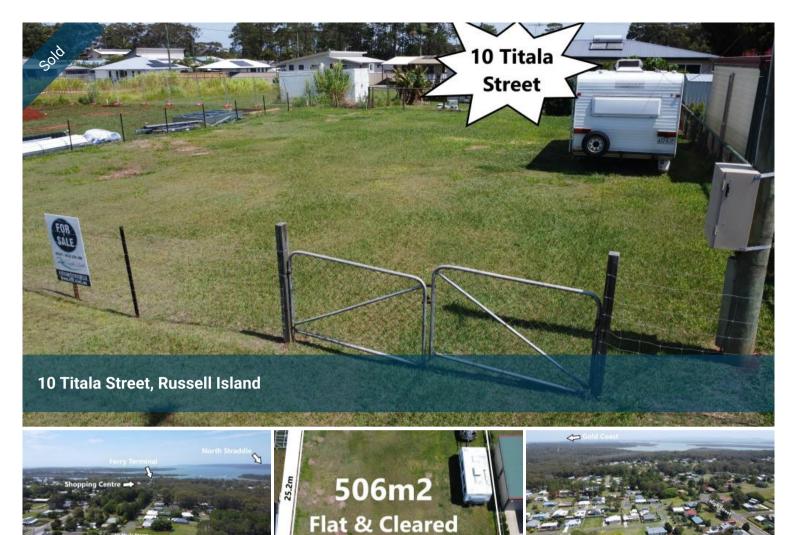

## TOWN CENTRE - FLAT & CLEARED - POWER CONNECTED!

10 Titala Street certainly has everything going for it! Located right in the heart of town, just 1km from the ferry terminal and shopping centre, this flat and cleared block is great value and is ready for your build!

There is a power pole and meter box already installed and connected, with water and NBN running by ready to be accessed. The kerb and gutter road is sealed and the property is fenced with double gates.

Listed below are the value-adds that are included with your purchase of just \$75,000......

- Power pole with meter box already connected (approx. \$3,000.00)
- Current soil test (\$800.00)
- Surveyed (approx. \$1,500.00)
- Fenced with front double gates

The caravan pictured is also for sale......call or email for details.

□ 506 m2

SOLD for Price

\$82,500

**Property** 

Residential

Type

Property ID 3235

Land Area 506 m2