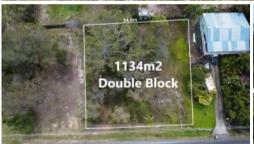

Boasting a huge land size of 1,134m2, this double block is on separate titles and provides you with future opportunities galore!! Mostly cleared with the exception of a few trees, this block is on a gentle slope and leads you straight towards a cul-de-sac, treating you to no through traffic!

🗔 1,134 m2

Price SOLD for \$120,000

Property

Type

Residential

Property ID 3232 Land Area 1,134 m2

**Agent Details** 

**Office Details** 