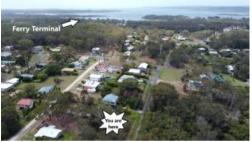

## 1134m2 DOUBLE BLOCK - SEPARATE TITLES - CLOSE TO TOWN!

16-18 Inlet Avenue is situated on the north eastern side of the island facing North Stradboke Island. Located less than 2kms from the ferry terminal and shopping centre, you will also be just 700m from the popular RSL club.

Russell Island 10 High Street Russell Island QLD 4184 Australia 07 34091100

Russell Island is only a twenty-minute ferry ride from the mainland (Redland Bay) with Brisbane city forty minutes north and the beautiful Gold Coast forty minutes south.