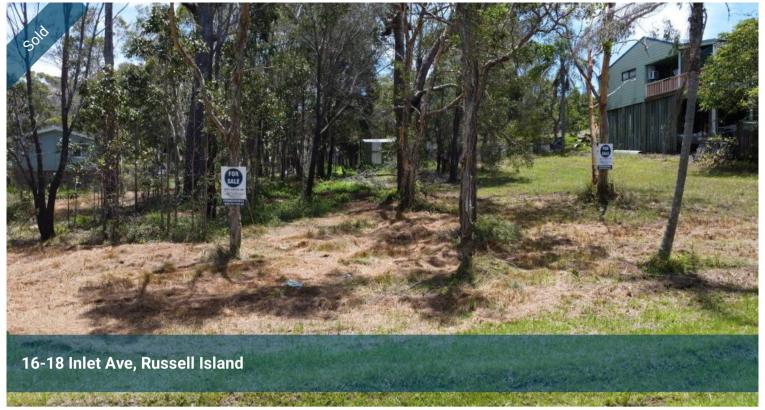

## 1134m2 DOUBLE BLOCK - SEPARATE TITLES - CLOSE TO TOWN!

16-18 Inlet Avenue is situated on the north eastern side of the island facing North Stradboke Island. Located less than 2kms from the ferry terminal and shopping centre, you will also be just 700m from the popular RSL club.

Boasting a huge land size of 1,134m2, this double block is on separate titles and provides you with future opportunities galore!! Mostly cleared with the exception of a few trees, this block is on a gentle slope and leads you straight towards a cul-de-sac, treating you to no through traffic!

Great value - close to the water - separate titles - priced to sell!

This really is the perfect piece of land for those looking to relax, be comfortable and enjoy the beautiful island life. Alternatively, this could be the perfect opportunity to build a popular air B&B or a long-term rental on the ever-growing Russell Island.