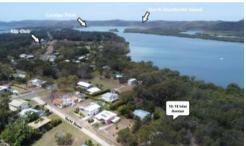

## 1134m2 DOUBLE BLOCK - SEPARATE TITLES - CLOSE TO TOWN!

16-18 Inlet Avenue is situated on the north eastern side of the island facing North Stradboke Island. Located less than 2kms from the ferry terminal and shopping centre, you will also be just 700m from the popular RSL club.

Russell Island 10 High Street Russell Island QLD 4184 Australia 07 34091100

Russell Island is only a twenty-minute ferry ride from the mainland (Redland Bay) with Brisbane city forty minutes north and the beautiful Gold Coast forty minutes south.