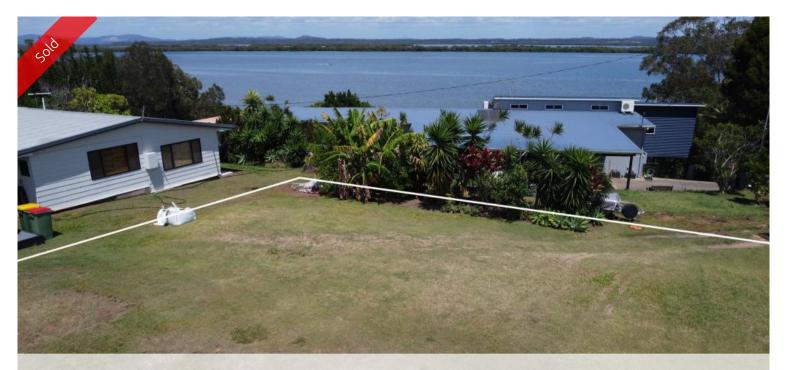

## LARGE CLEARED BLOCK WITH AMAZING WATER VIEWS!

Located in the beautiful north-western part of Russell Island with amazing water views, this large sized and elevated 584m2 block is flat, totally cleared and ready for your build.

The house in front is set at a lower level towards the water which opens up incredible views up and down the coast line. You gain the benefits of a quiet neighbourhood whilst still being just 3kms from the ferry terminal and shopping centre. The popular bowls club is an easy 900m walk!