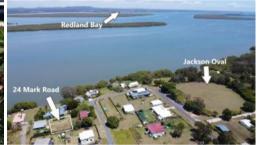

The house in front is set at a lower level towards the water which opens up incredible views up and down the coast line. You gain the benefits of a quiet neighbourhood whilst still being just 3kms from the ferry terminal and shopping centre. The popular bowls club is an easy 900m walk!

Russell Island is only a twenty-minute ferry ride from the mainland (Redland Bay) with Brisbane city forty minutes north and the beautiful Gold Coast forty minutes south.

Please call Scott on 0450 522 399 to enquire today.