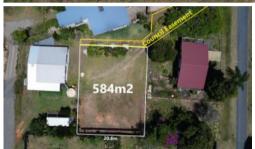

## LARGE CLEARED BLOCK WITH AMAZING WATER VIEWS!

Located in the beautiful north-western part of Russell Island with amazing water views, this large sized and elevated 584m2 block is flat, totally cleared and ready for your build.

□ 584 m2

**Price** SOLD for \$107,500

**Property Type** Residential

**Property ID** 3231 **Land Area** 584 m2