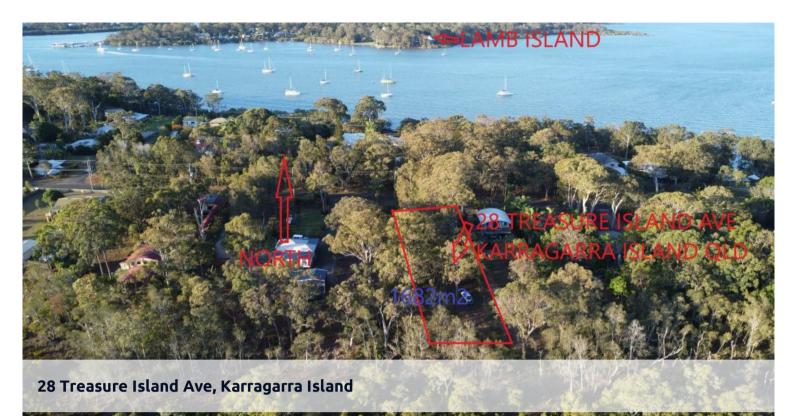

## CLAYTON'S WATERFRONT on KARRAGARRA ISLAND

- KARRAGARRA -KNOW FOR A RELAXED LIFESTYLE.
- THE POPULATION IS AROUND 240 PEOPLE.
- HAS A GREAT ATMOSPHERE AND GOOD SWIMMING BEACH
- THIS A GREAT BLOCK, LAND SALES ARE LIMITED HERE!
- A MASSIVE 1,682M2 SIZE, NEEDS CLEARING, MOSTLY SMALL SHRUBS
- COMES WITH A SMALL CEDAR CABIN, FOR STORAGE PURPOSES
- FAIRLY FLAT LAND, FOR EASY BUILDING
- POWER, WATER, AND NBN ARE ALL AVAILABLE.
- NOTE THAT SOME PHOTOS ARE OF THE BEACH AREA
- CALL GEOFF ON 0418 194313 FOR MORE INFORMATION

□ 1,682 m2

| Price         | 172,000.00  |
|---------------|-------------|
| Property Type | Residential |
| Property ID   | 3230        |
| Land Area     | 1,682 m2    |