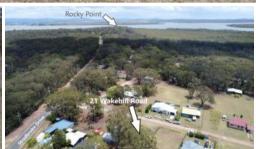

## 546m2 VACANT LAND

Located half way down the island but still only 5kms from the town centre and other amenities, this 546m2 block is all-but cleared and ready for you to start planning your build.

Satisfy your boating and fishing needs by being perfectly located right between the Wahine boat ramp and Sandy Beach Reserve....less than 3kms from each! And if that's not enough, Rocky Point is only 1.5kms away.

Russell Island is only a twenty-minute ferry ride from the mainland (Redland Bay) with Brisbane city forty minutes north and the beautiful Gold Coast forty minutes south.

Please call Scott on 0450 522 399 to enquire today.