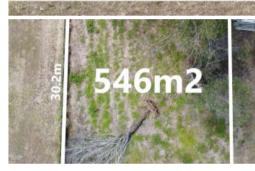

## 546m2 VACANT LAND

Located half way down the island but still only 5kms from the town centre and other amenities, this 546m2 block is all-but cleared and ready for you to start planning your build.

Satisfy your boating and fishing needs by being perfectly located right between the Wahine boat ramp and Sandy Beach Reserve....less than 3kms from each! And if that's not enough, Rocky Point is only 1.5kms away.

□ 546 m2

Price SOLD for \$55,000

Property Type Residential Property ID 3224 Land Area 546 m2