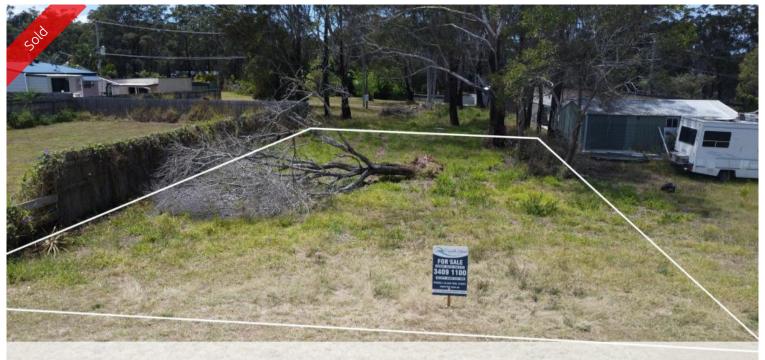

## 546m2 VACANT LAND

Located half way down the island but still only 5kms from the town centre and other amenities, this 546m2 block is all-but cleared and ready for you to start planning your build.

Satisfy your boating and fishing needs by being perfectly located right between the Wahine boat ramp and Sandy Beach Reserve....less than 3kms from each! And if that's not enough, Rocky Point is only 1.5kms away.

This land is priced to sell at just \$55,000.00!!

There is power, water and NBN running by ready to be connected.

This really is the perfect piece of land for those looking to relax, be comfortable and enjoy the beautiful island life.

□ 546 m2

Price SOLD for \$55,000

Property Type Residential Property ID 3224 Land Area 546 m2