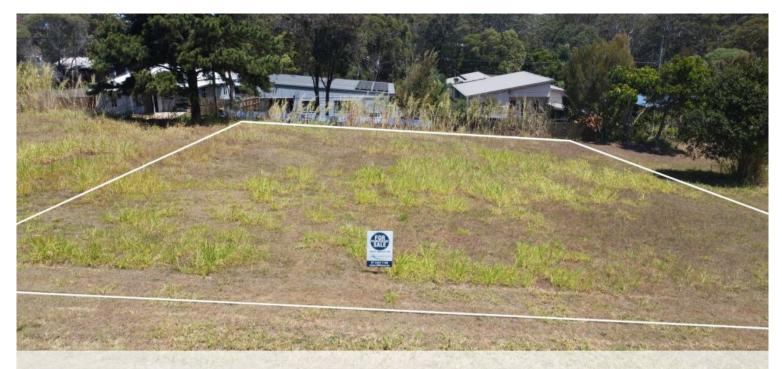

## CLOSE TO TOWN, CLEARED & 711m2 - EXCELLENT VALUE!

Searching for a large vacant block close to the town centre that will enable you to build a large house?? Look no further.....this is the block for you!

At 711m2, this completely cleared land conveniently locates you less than 2kms from the ferry terminal and shopping centre.

There is power, water and NBN running by ready to be connected.

- Cleared & ready to build
- Close to town 1.8kms from ferry terminal
- Power, water and NBN running past
- 711m2 22.8m frontage 31.2m deep
- \$80K.....priced to sell.....!