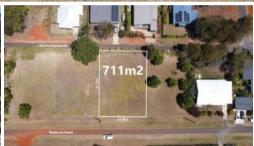

At 711m2, this completely cleared land conveniently locates you less than 2kms from the ferry terminal and shopping centre.

There is power, water and NBN running by ready to be connected.

- Cleared & ready to build
- Close to town 1.8kms from ferry terminal
- Power, water and NBN running past
- 711m2 22.8m frontage 31.2m deep
- \$80K.....priced to sell.....!

□ 711 m2

Price \$75,000
Property Type Residential
Property ID 3218
Land Area 711 m2