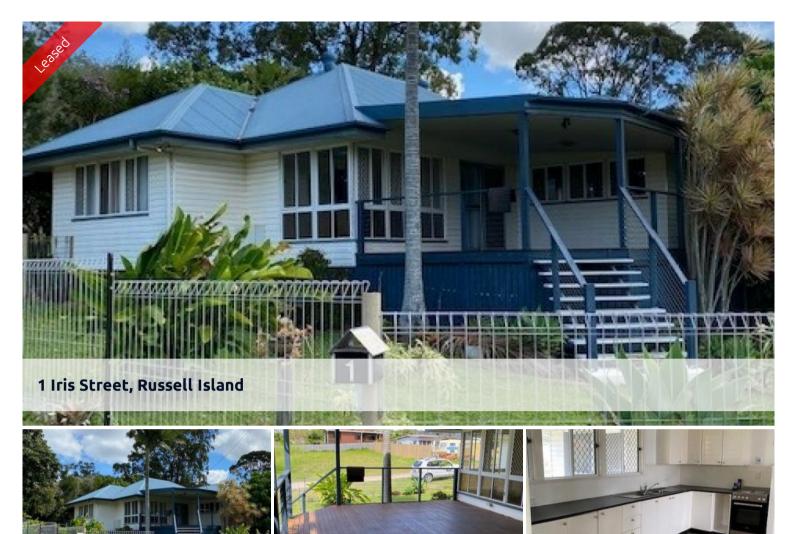

## FULLY FENCED ESTABLISHED HOME CLOSE TO TOWN CENTRE

This lovely 3 Bedroom property is close to the retail precinct, primary school and local clubs.

The property is well presented with carport and air conditioning and easy walking distance to most of the local amenities.

Large mostly shaded front deck.

This property is fully fenced so pets may be considered on application.

Be in quick as this property will not last long.

\*\* Tenant is to pay for water, all utilities & additional services connected to the premises.