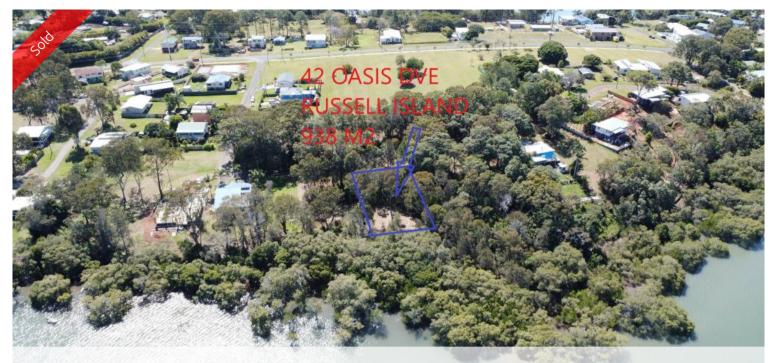

## 42 Oasis Dr, Russell Island ASSAGE

## WATERFRONT LAND

- GREAT WATERFRONT BLOCK ON CANAIPA POINT
- ELEVATED WITH 2 PADS CUT IN
- 938M2 SIZE LAND
- TOWN POWER AND WATER IS RUNNING BY
- FACING SOUTH OVERLOOKING THE CANAIPA PASSAGE
- CALL GEOFF FOR MORE INFO, 0418194313

□ 938 m2

**Price** SOLD for \$190,000

Property Type Residential

**Property ID** 3195 **Land Area** 938 m2