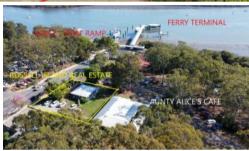

## WATERVIEWS ON CANAIPA POINT

- 474M2 LAND
- SEMI-CLEARED LAND WITH A GENTLE SLOPE
- GREAT POSITION, GREAT PRICE, VIEWS OF CANAIPA PASSAGE
- GOOD BUILDING BLOCK FOR SMALL HOME
- POWER AND WATER RUNNING PAST THE LAND
- CALL GEOFF ON 0418 194313 FOR MORE INFORMATION