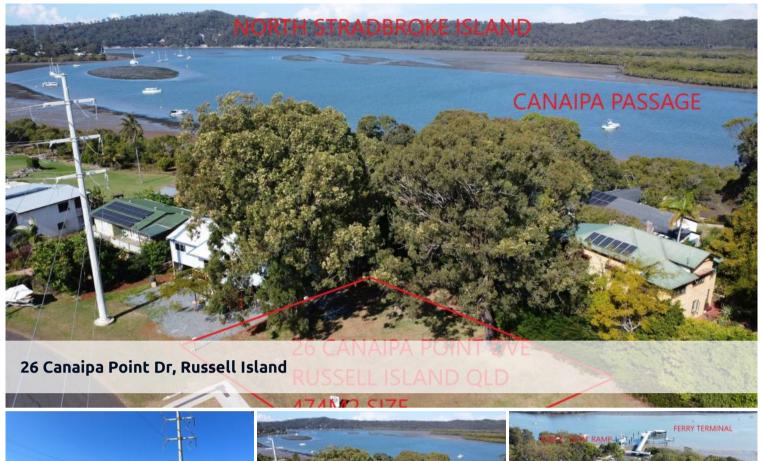

## WATERVIEWS ON CANAIPA POINT

- 474M2 LAND
- SEMI-CLEARED LAND WITH A GENTLE SLOPE
- GREAT POSITION, GREAT PRICE, VIEWS OF CANAIPA PASSAGE
- GOOD BUILDING BLOCK FOR SMALL HOME
- POWER AND WATER RUNNING PAST THE LAND
- CALL GEOFF ON 0418 194313 FOR MORE INFORMATION

□ 474 m2

Price \$105,000
Property Type Residential
Property ID 3186
Land Area 474 m2