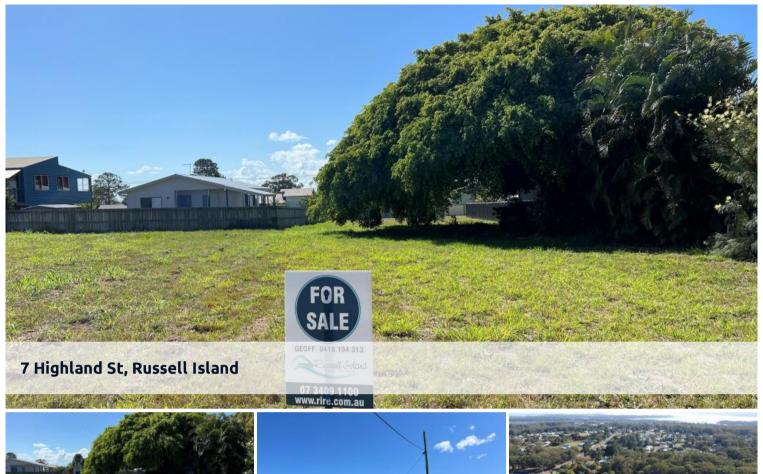

## QUALITY BUILDING BLOCK @ RUSSELL ISLAND

- NORTH FACING 562M2 CLEAR BLOCK
- CLOSE TO TOWN, ELEVATED, WITH A GENTLE SLOPE
- GREAT VIEWS
- ON TAR SEALED ROAD IN A GREAT AREA
- CALL OR EMAIL GEOFF FOR MORE INFORMATION ON 0418194313

□ 597 m2

Price \$95,000
Property Type Residential
Property ID 3172
Land Area 597 m2