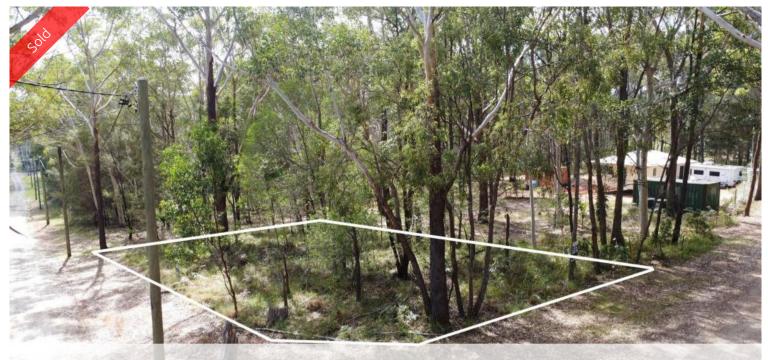

## 716m2 CORNER BLOCK CLOSE TO WATER!

Located in a quiet neighbourhood amongst a bush setting, this is a great block to get you into the property market.

Situated only 1.5kms from the famous Wahine boat ramp and 3kms to the north of Sandy Beach Reserve, this generously sized 716m2 block will afford you the room to not only build your home, but also a large shed and veggie gardens, storage for your caravan and boat, etc.! Need to go to the ferry terminal and shopping centre????? Well that's just a 5-1/2km drive!

□ 716 m2

Price SOLD for \$52,500
Property ID Residential
Property ID 3163
Land Area 716 m2