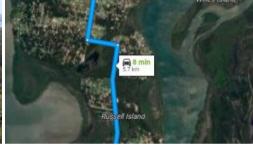

## 716m2 CORNER BLOCK CLOSE TO WATER!

Located in a quiet neighbourhood amongst a bush setting, this is a great block to get you into the property market.

Situated only 1.5kms from the famous Wahine boat ramp and 3kms to the north of Sandy Beach Reserve, this generously sized 716m2 block will afford you the room to not only build your home, but also a large shed and veggie gardens, storage for your caravan and boat, etc.! Need to go to the ferry terminal and shopping centre????? Well that's just a 5-1/2km drive!

There is power and water running by ready to be connected.

Sit back and enjoy the sounds of nature!

Russell Island is only a twenty-minute ferry ride to the mainland (Redland Bay) with Brisbane city forty minutes north and the beautiful Gold Coast forty minutes south.