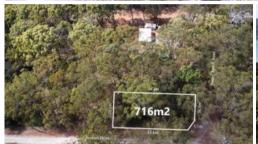

## 716m2 CORNER BLOCK CLOSE TO WATER!

Located in a quiet neighbourhood amongst a bush setting, this is a great block to get you into the property market.

Situated only 1.5kms from the famous Wahine boat ramp and 3kms to the north of Sandy Beach Reserve, this generously sized 716m2 block will afford you the room to not only build your home, but also a large shed and veggie gardens, storage for your caravan and boat, etc.! Need to go to the ferry terminal and shopping centre????? Well that's just a 5-1/2km drive!

□ 716 m2

Price SOLD for \$52,500
Property ID Residential
Property ID 3163
Land Area 716 m2