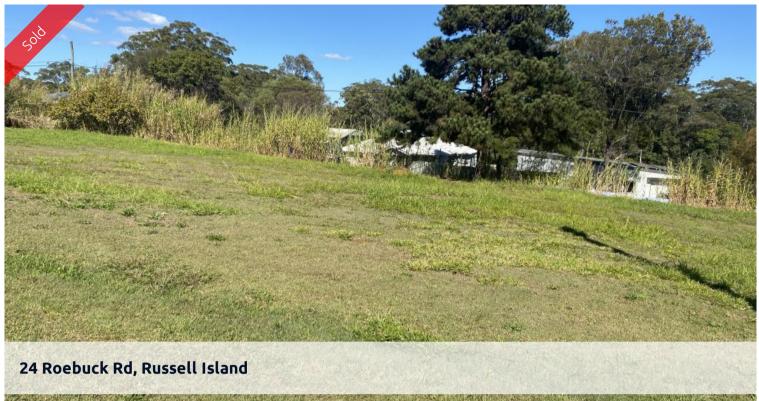

## HIGH ON THE HILL

713m2 of high and clear land. One of the larger building allotments on our fantastic island. No tree's and ready to build on and can be yours for just \$80,000. 1-2 k's from the shops - school - pool and with jetty so close. Come inspect or just buy, you will not be disappointed. Enquires to listing agent Geoff 0418 194 313

## 🗔 713 m2

| Price         | SOLD for \$75,000 |
|---------------|-------------------|
| Property Type | Residential       |
| Property ID   | 3152              |
| Land Area     | 713 m2            |