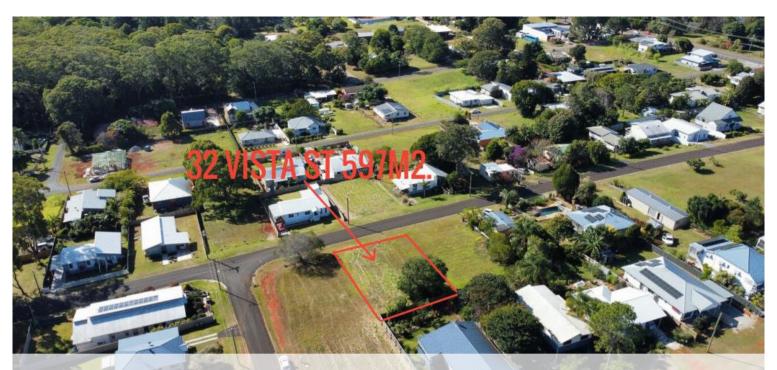

32 Vista St, Russell Island

## QUALITY BUILDING BLOCK @ RUSSELL ISLAND FOR \$80K

- NORTH FACING 597M2 CLEAR BLOCK
- CLOSE TO TOWN, ELEVATED WITH A GENTLE SLOPE
- GREAT VIEWS
- ON TAR SEALED ROAD WITH KERB AND GUTTERING
- CALL OR EMAIL GEOFF FOR MORE INFORMATION ON 0418194313

🗔 597 m2

| Ргісе         | \$80,000    |
|---------------|-------------|
| Property Type | Residential |
| Property ID   | 3133        |
| Land Area     | 597 m2      |