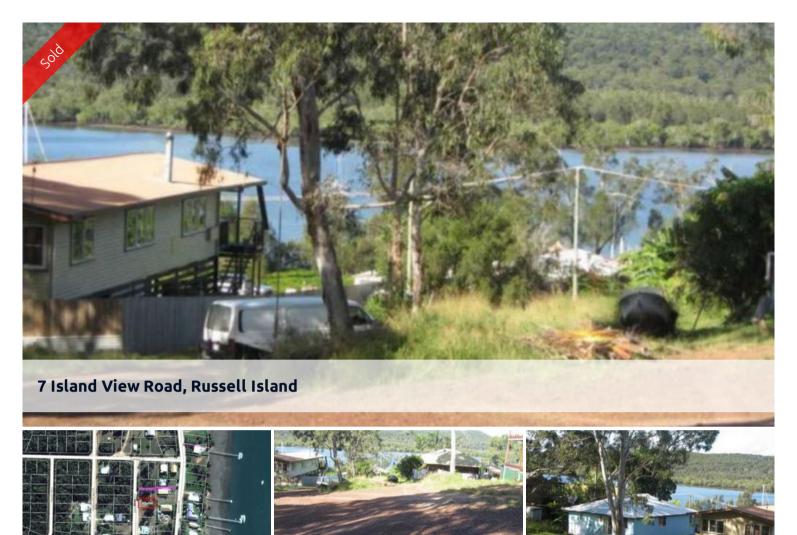

This block, right in behind Prestigious Wahine Drive is on the market to sell. Owner wants it sold ASAP. True value is \$75K plus, based on sales over past 6 months of equivalent sited blocks,however vendor wants an immediate sale Situated right beside a beautiful brand new home with expansive water views of the Canaipa Passage, A sloping block with stacks of potential to landscape and really enjoy those days relaxing.

Price SOLD
Property Type residential
Property ID 313
Land Area 582 m2