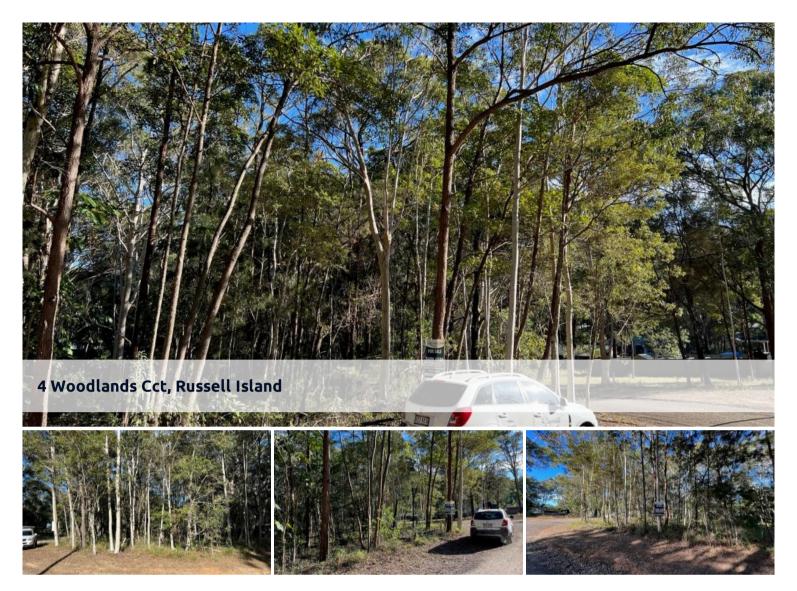

## CHEAP LAND AT RUSSELL ISLAND

- GREAT BUILDING BLOCK
- CORNER BLOCK, CLOSE TO THE TOWN CENTRE
- 521 M2
- NEEDS CLEARING
- POWER, WATER, NBN RUNNING PAST READY FOR CONNECTION
- CALL OR EMAIL FOR MORE INFORMATION

□ 521 m2

| Price         | \$55,000    |
|---------------|-------------|
| Property Type | Residential |
| Property ID   | 3119        |
| Land Area     | 521 m2      |