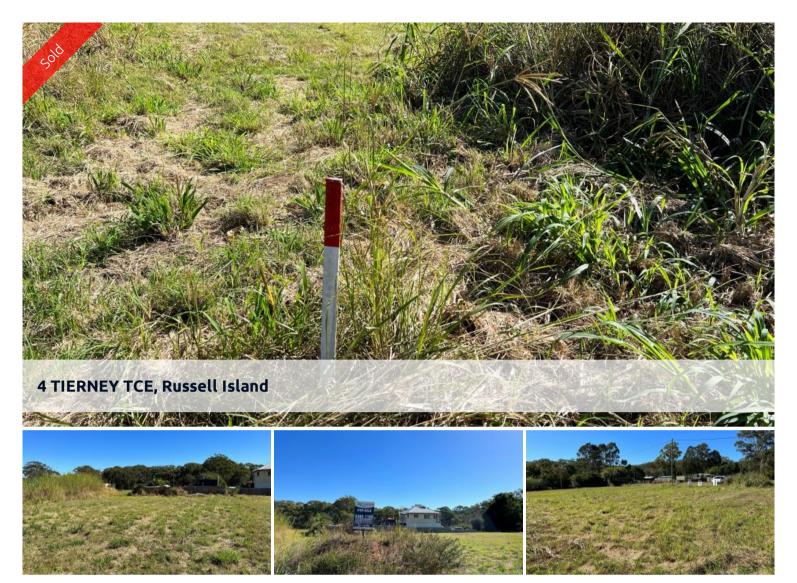

## READY TO BUILD ON

- FLAT CLEARED LAND
- 546M2, HIGH ELEVATED ALLOTMENT
- HAS A SOIL TEST, AND SURVEY PEGS IN
- HALF WAY DOWN THE ISLAND CLOSE TO BOAT RAMP
- TOWN WATER AND POWER RUNNING PAST THE BLOCK
- CALL OR EMAIL FOR MORE INFO

□ 546 m2

Price SOLD for \$57,000
Property Type Residential

**Property ID** 3114 **Land Area** 546 m2