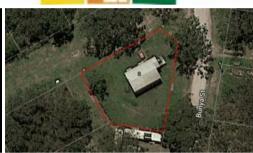

## HIGH-SET HOME WITH LARGE ENCLOSED GARAGE

2 Karri Street boasts a two bedroom high-set home and is on a 650m2 block.

Underneath is fully enclosed and weather proofed to house four cars, with plenty of space outside to park your caravan, boat, etc.

Price \$285,000
Property Type Residential
Property ID 3101
Land Area 650 m2