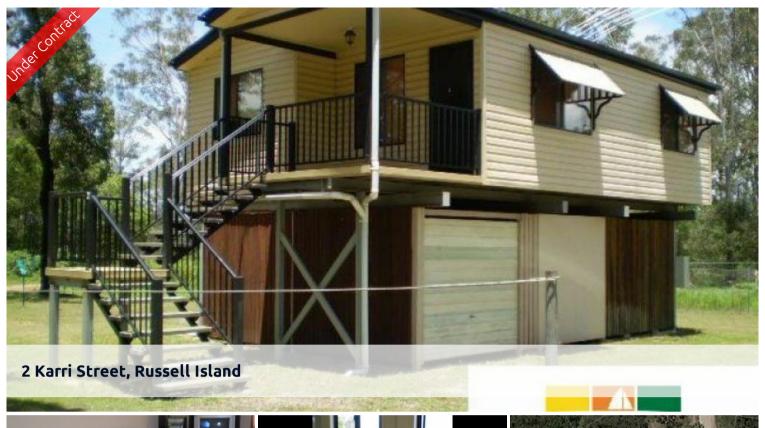

## HIGH-SET HOME WITH LARGE ENCLOSED GARAGE

2 Karri Street boasts a two bedroom high-set home and is on a 650m2 block.

Underneath is fully enclosed and weather proofed to house four cars, with plenty of space outside to park your caravan, boat, etc.

Situated only a stone's throw away from Rocky Point and the half tide boat ramp, this is an excellent first home owners house, or a great investment buy.

Russell Island is only a twenty-minute ferry ride to the mainland (Redland Bay) with Brisbane city forty minutes north and the beautiful Gold Coast forty minutes south.