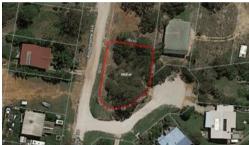

## **BEST CORNER BLOCK - WATER VIEWS!**

Welcome to 3 Aquamarine Avenue!

This generously sized 721m2, mostly cleared block is in an amazing location in the north eastern part of the island......right between the Russell Island ferry terminal and the famous Wahine Drive boat ramp......just five minutes from each!

At 721m2, this elevated corner block can provide you with water views out over the Canaipa Passage.

Accessibility is via two sealed roads surrounding the land. With one being a cul-de-sac, this is a quiet area with very little through traffic.

□ 721 m2

Price \$149,000
Property Type Residential
Property ID 3078
Land Area 721 m2