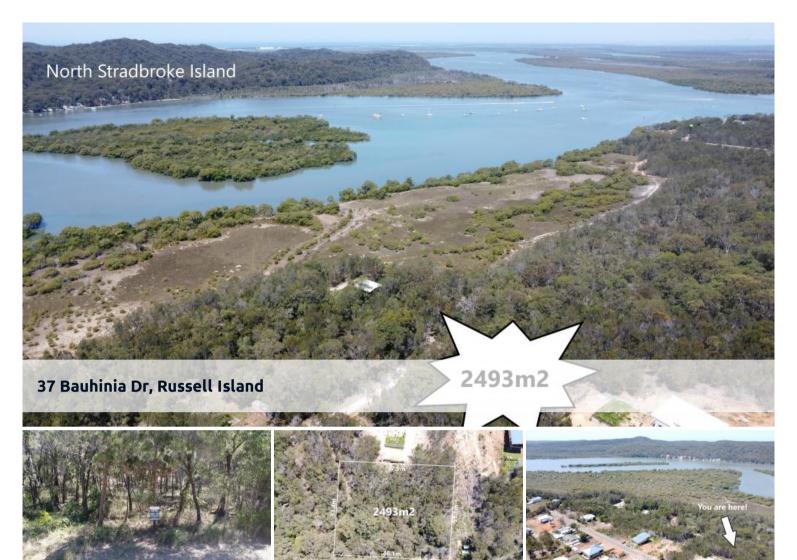

## 2,500m2 OF ENDLESS OPTIONS!

37 Bauhinia Drive is two and a half thousand square meters of endless opportunities. Set on the high side of the street, this MASSIVE block is within 100m of the Canaipa Passage and will provide you with views to Stradbroke Island with a high-set home.

Build your own island paradise on this rare 2500m2 parcel of land......huge house, veggie gardens, sheds for boats, caravans and cars!! And the best news.....rates are ONLY \$480.00 per 1/4!!

Situated on the eastern side of the island just 7kms from the town centre and 3kms from Sandy Beach Reserve, you will enjoy the tranquillity of a "no through traffic" quiet street ending in a cul-de-sac.

2,493 m<sup>2</sup>

Price \$120,000
Property Type Residential
Property ID 3061
Land Area 2,493 m2