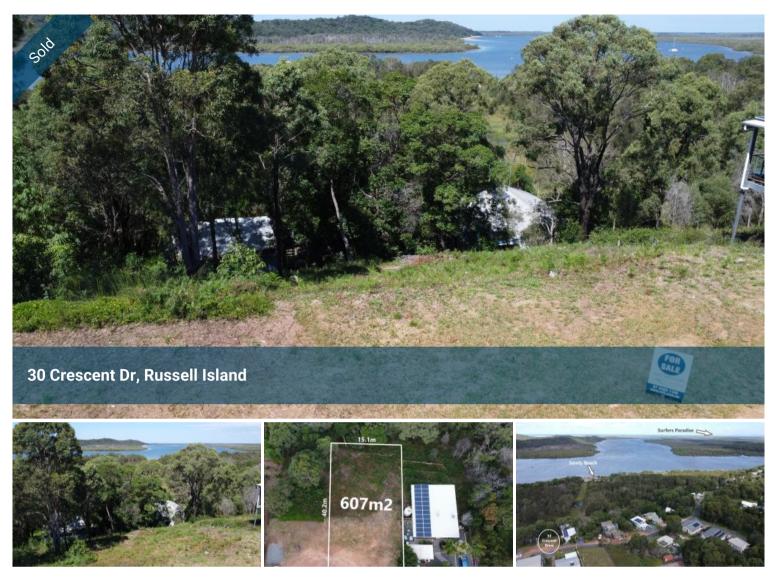

## MAGNIFICENT EAST FACING WATER VIEWS!

This is an amazing opportunity to purchase land on one of the highest and sought after locations on Russell Island. Blocks like this do not become available very often and you don't want to miss out on these forever fantastic views!!

At a generous 607m2, 30 Crescent Drive has been cleared and is elevated high on the hill, facing east, capturing 180 degree views of North and South Stradbroke Island. On a clear day the Gold Coast fills the skyline and at night you can see the lights of Surfers Paradise and the famous Q1 building.

The road is also sealed and there is power, water and NBN running by ready to be connected. For added value, there is a current soil test in place.

Russell Island is only a twenty-minute ferry ride from the mainland (Redland Bay) with Brisbane city forty minutes north and the beautiful Gold Coast forty minutes south. Drive to Redland Bay Marina, jump on the ferry, walk 100m to Russell Island Real Estate and discover what 🗔 607 m2