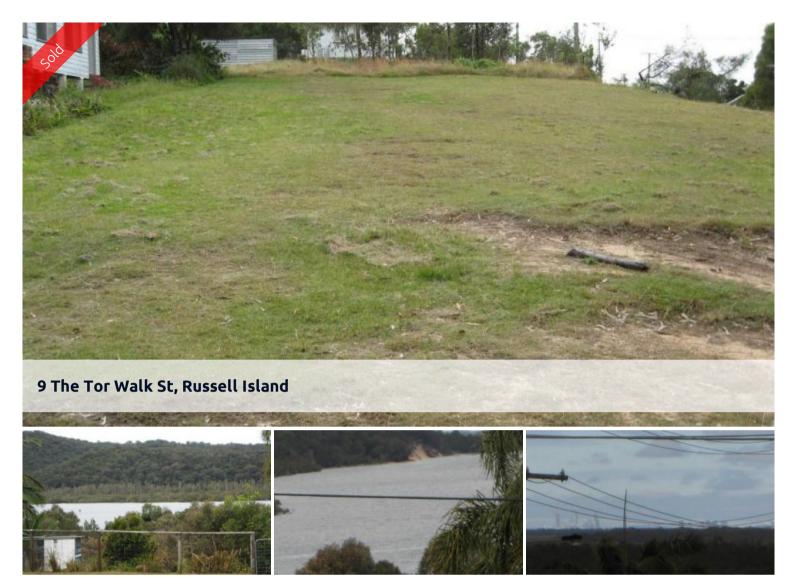

## How much view do we need?

On this block, massive amounts. Block may not be big, but views are. Look down the Canaipa Passage of a day, watch the lights of the Gold Coast of a night. Or if you wish, a telescope will almost show you cars driving in the Gold Coast itself, thats how good the views are. Check out the photo's and see the High Rises of the Gold Coast taken standing on the block with a normal camera. Boast about that to your friends after you have built your house and they are in suberbia.

Price SOLD
Property Type residential
Property ID 305
Land Area 549 m2