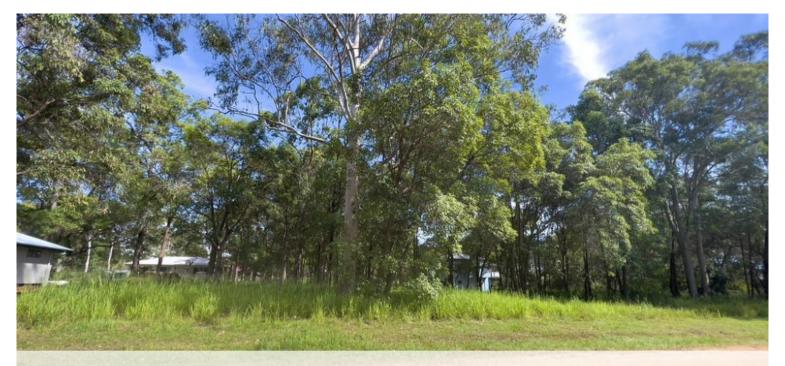

## DOUBLE LOT NEAR ROCKY POINT!

This vacant land boasts a massive size of 1,214m2 with 35m street frontage and 34m in length, located on the south western side near Rocky Point. This is a great investment opportunity as the land is on two separate titles with opportunity for income. This would be a lovely block to build your dream home with plenty of room for sheds, boats, vegetable gardens, and fruit trees.