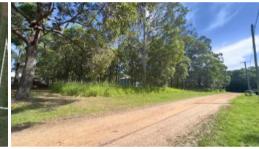

## DOUBLE LOT NEAR ROCKY POINT!

This vacant land boasts a massive size of 1,214m2 with 35m street frontage and 34m in length, located on the south western side near Rocky Point. This is a great investment opportunity as the land is on two separate titles with opportunity for income. This would be a lovely block to build your dream home with plenty of room for sheds, boats, vegetable gardens, and fruit trees.