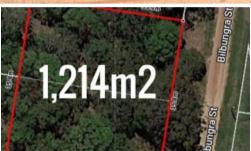

## DOUBLE LOT NEAR ROCKY POINT!

This vacant land boasts a massive size of 1,214m2 with 35m street frontage and 34m in length, located on the south western side near Rocky Point. This is a great investment opportunity as the land is on two separate titles with opportunity for income. This would be a lovely block to build your dream home with plenty of room for sheds, boats, vegetable gardens, and fruit trees.

□ 1,214 m2

Price \$110,000
Property Type Residential
Property ID 3049
Land Area 1,214 m2