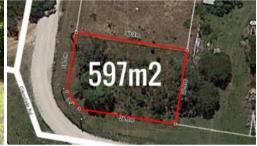

## **VACANT CORNER BLOCK!**

This corner block is a must buy! Located down the Southern end of the island right near Rocky Point, great place for fishing. The land is flat and perfect for building your dream home or even an investment property. There is power, water and NBN running ready to be connected and the land boasts a generous size of 597m2. You also have the Wahine boat ramp and Sandy Beach only a five minute drive away.

□ 597 m2

Price SOLD for \$46,000
Property Type Residential
Property ID 3047
Land Area 597 m2