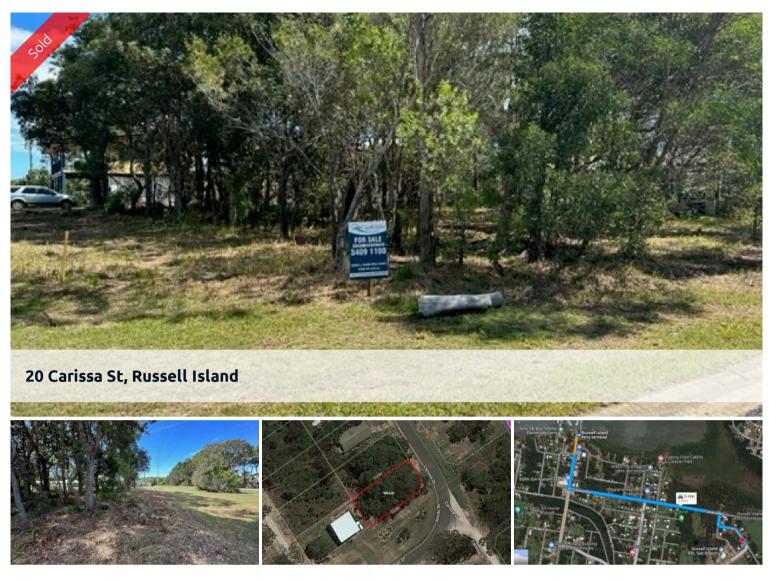

## FANTASTIC CORNER BLOCK PARTIALLY CLEARED!

With the right build, this partially cleared 562m2 corner block will allow you to achieve water views over the Canaipa Passage.

Located just three minutes from the ferry terminal and shopping centre, and just a one minute walk to the RSL club, this is the perfect block to build your dream home. Alternatively, this could be a fantastic opportunity to build a popular AirBNB or a long-term rental on the ever-growing Russell Island.

There is power and water running by ready to be connected, as well as NBN.

Russell Island is only a twenty minute ferry ride to the mainland (Redland Bay) with Brisbane city forty minutes north and the beautiful Gold Coast forty minutes south.