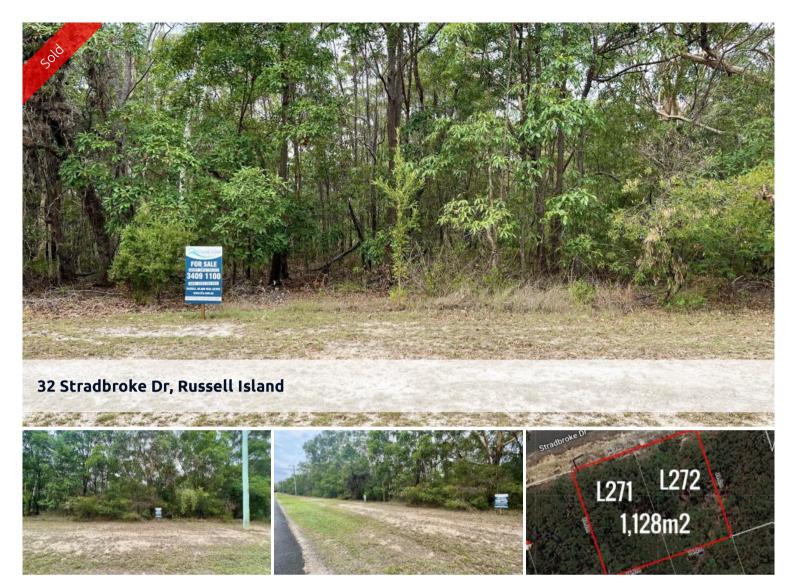

## VACANT DOUBLE BLOCK AVAILABLE!

This block is a great buy as it is on two separate lots and is located in the south western part of the island. On a sealed road with power and water running by ready to be connected, perfect land to build a couple of investment homes or even your dream home with room for everything. There is a total of 36.2m street frontage and 31.2m in depth totalling 1,128m2 in size. Rocky Point, Wahine boat ramp and Sandy Beach picnic area are all within a few minutes drive.

□ 1,128 m2

Price SOLD
Property Type Residential
Property ID 3031
Land Area 1,128 m2