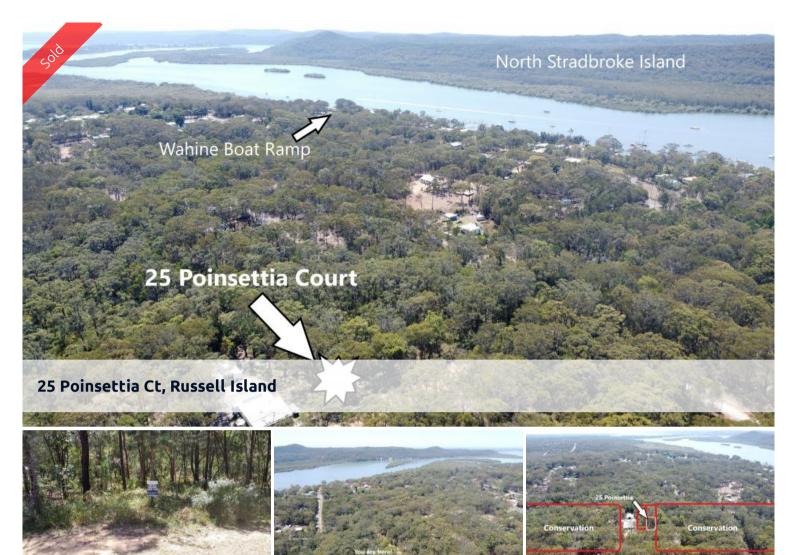

## GREAT BUY CLOSE TO WAHINE BOAT RAMP!

This lovely nature block is 582m2 and is located towards the southern end of Russell Island just 1.4kms away from the all purpose boat ramp on the famous Wahine Drive and still only a 5km drive to the shopping centre and ferry terminal.

Do you like privacy??? Apart from one house, the ENTIRE strip to the east and west of you, as well as to the front and behind, across the street and more that 50 surrounding blocks are zoned as conservation.....never to be built on. You can't get any more private than that!!