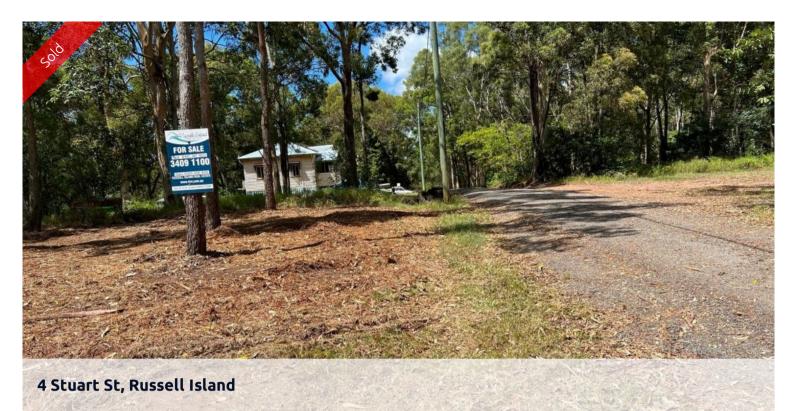

## ON TOP OFF THE HILL

- SEMI CLEARED AND FLAT BLOCK
- 546M2 SIZE LAND
- POWER & WATER RUNNING PAST THE SECTION
- GREAT FOR A HIGHSET HOUSE, POSSIBLE VIEWS
- HIGH ELEVATED BLOCK, 2ND HIGHEST POSITION ON RUSSELL ISLAND
- CLOSE TO THE WAHINE BOAT RAMP
- CALL DANI 0423 506 949, OR GEOFF 0418194313

🗔 546 m2

| Price         | SOLD for \$50,000 |
|---------------|-------------------|
| Property Type | Residential       |
| Property ID   | 3015              |
| Land Area     | 546 m2            |