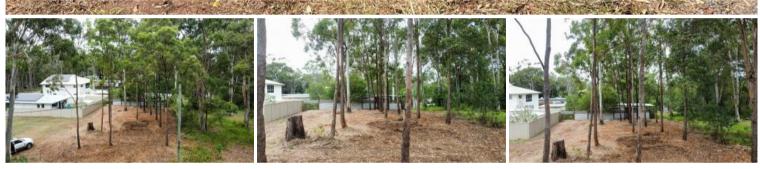

## ON TOP OFF THE HILL

- SEMI CLEARED AND FLAT BLOCK
- 546M2 SIZE LAND
- POWER & WATER RUNNING PAST THE SECTION
- GREAT FOR A HIGHSET HOUSE, POSSIBLE VIEWS
- HIGH ELEVATED BLOCK, 2ND HIGHEST POSITION ON RUSSELL ISLAND
- CLOSE TO THE WAHINE BOAT RAMP
- CALL DANI 0423 506 949, OR GEOFF 0418194313

🗔 546 m2

| Price         | SOLD for \$50,000 |
|---------------|-------------------|
| Property Type | Residential       |
| Property ID   | 3015              |
| Land Area     | 546 m2            |