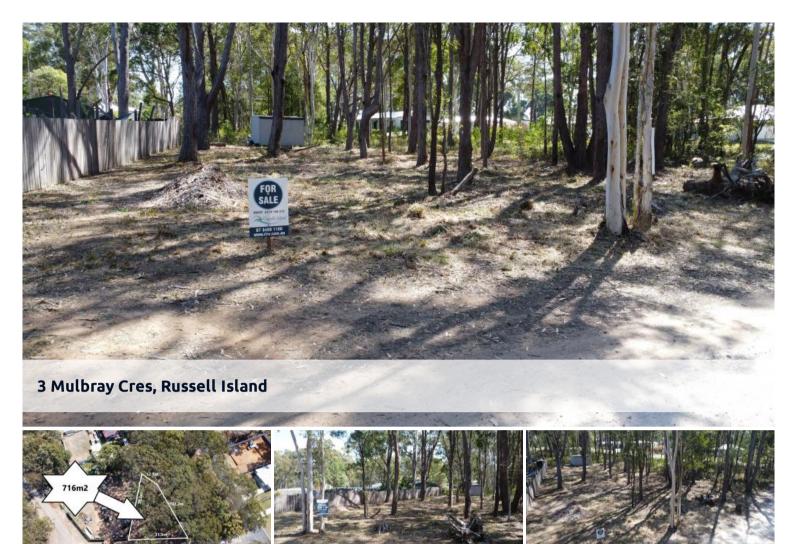

## LARGE VACANT LAND AVAILABLE!

A great opportunity to buy a large block located in the upper Midwest side of the island. Boasting a huge size of 716m2 with a massive 31.9m street frontage and 39m in depth, you can fit the house, shed, gardens, boats and caravans! It is in a lovely quiet pocket with few neighbours but with plenty of nature surrounding you.

Fenced along one side and partly cleared, with power and water running past ready to be connected.

This really is the perfect location to build your dream home and relax, be comfortable and really enjoy the beautiful island life. For those looking to invest this is a great opportunity for a rental property on the ever-growing Russell Island. It is only a twenty-minute ferry ride to the mainland (Redland Bay) with Brisbane city forty minutes north and the beautiful Gold Coast forty minutes south.