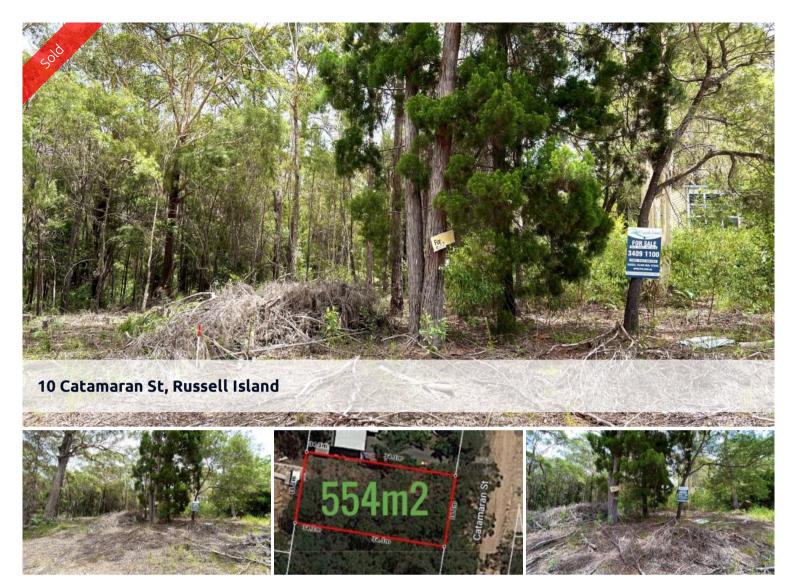

## VACANT LAND NEAR TOWN!

This block is in a great area located on the northern, eastern side of the island and is only 1.5km from the town centre, ferry terminal and local amenities. Sitting on a generous size of 554m2 with power, water running by ready to be connected, the land is slightly elevated so you can enjoy the easterly breeze. Perfect block for first time builders or even an investment build on the ever-growing Russell Island. It is only a twenty-minute ferry ride to the mainland (Redland Bay) with Brisbane city forty minutes north and the beautiful Gold Coast forty minutes south.

□ 554 m2

Price SOLD for \$53,000
Property ID 2988
Land Area 554 m2