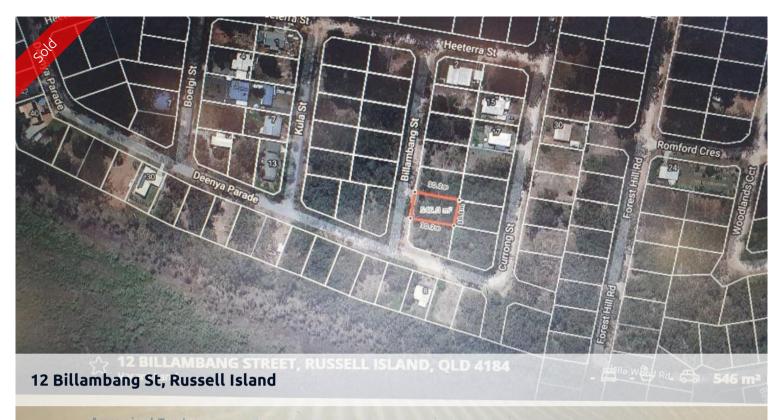

## LAND ON RUSSELL ISLAND GOING QUICK?

Sought after area, 546m2 lightly treed. Close to town centre, school, RSL, Bowls Club and the best fishing & crabbing area in SE Queensland, well priced at \$47,500.00 Call either Dani or Geoff 0418 194 313 to enquire .

🗔 546 m2

| Ргісе         | SOLD for \$44,000 |
|---------------|-------------------|
| Property Type | Residential       |
| Property ID   | 2983              |
| Land Area     | 546 m2            |