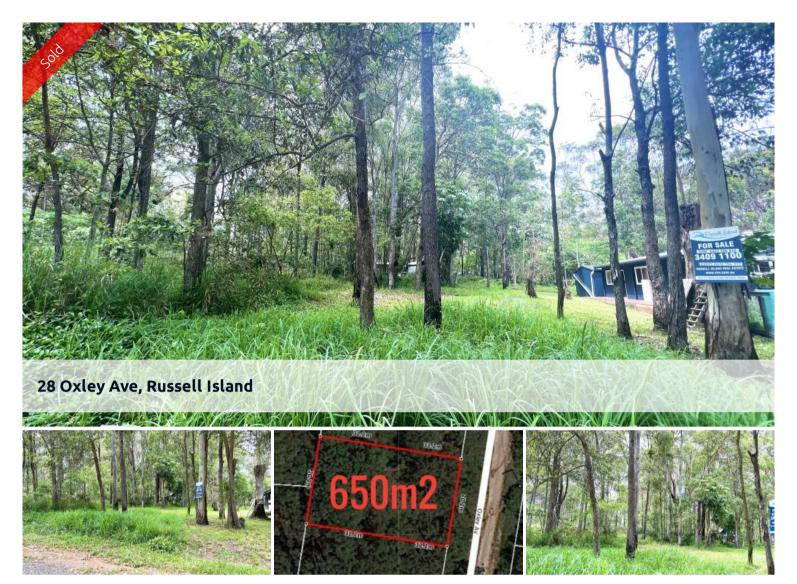

## LARGE BLOCK NEAR BOAT RAMP!

This is a larger than normal piece of land, boasting an area size of 650m2 and located on the eastern side of the island, just around the corner from the Wahine boat ramp. You are located in a quiet pocket with beautiful bush surroundings and you can really relax and enjoy what beautiful island life has to offer. There is power and water running by ready to be connected, this is a great block to build your dream home on or even as an investment opportunity, plenty of room for a large home, shed and storage.

□ 650 m2

Price SOLD for \$50,000
Property Type Residential
Property ID 2946
Land Area 650 m2