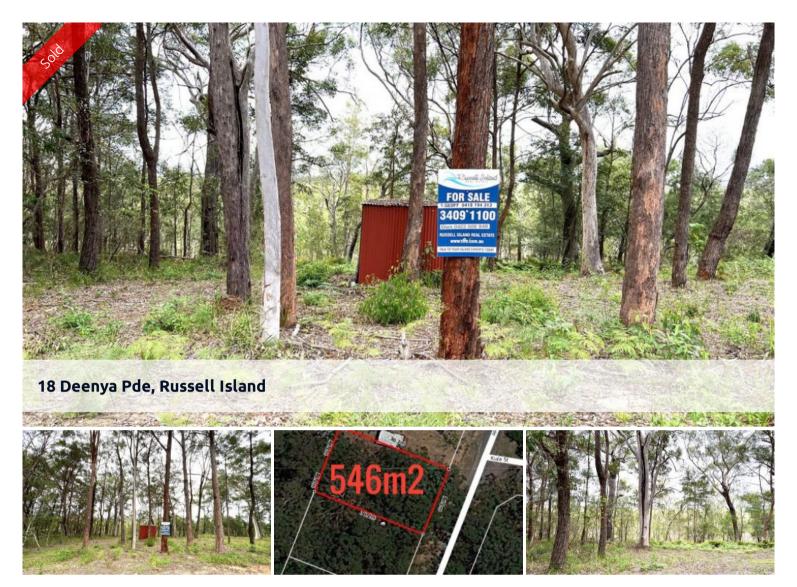

Boasting a generous size of 546m2 you have 18.1m street frontage and 30.2m deep with a slight slope to the end of the block. The area is partly cleared and has a small tin shed cover in the middle. Power and water is running by ready to be connected and the road is partly sealed.

□ 546 m2

Price SOLD for \$70,000
Property Type Residential

Property ID 2934 Land Area 546 m2