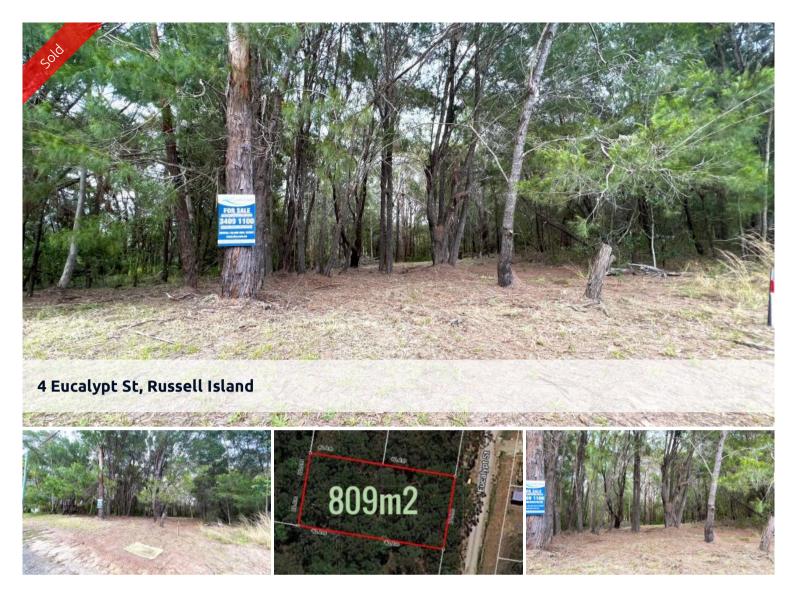

## LARGE VACANT LAND!

A great opportunity to buy a large block located on the upper middle western side of the island. The grounds have been partially cleared with a slight slope leaning to the lower end of the block. Boasting a huge size of 809m2 with 20.1m street frontage and 40.2m in depth, you can fit the house, shed, gardens, boats & caravans! It's in a lovely quiet pocket with few neighbours and plenty of nature surrounding you with power and water running by ready to be connected.

□ 809 m2

Price SOLD for \$60,000
Property Type Residential
Property ID 2929
Land Area 809 m2