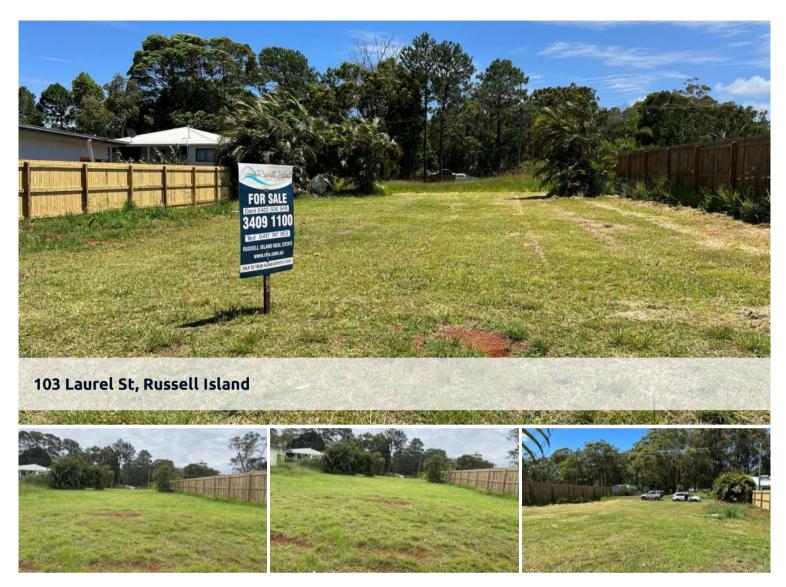

## ABSOLUTE BEST BLOCK!

Only a short distance from town centre and jetty. This land is in sought after Laurel Street. The block is partly fenced and is cleared except for one palm tree. Nice and flat and ready to build on. Be quick this will not last at only \$85,000.

## 🗔 536 m2

| Price         | \$85,000    |
|---------------|-------------|
| Property Type | Residential |
| Property ID   | 2925        |
| Land Area     | 536 m2      |