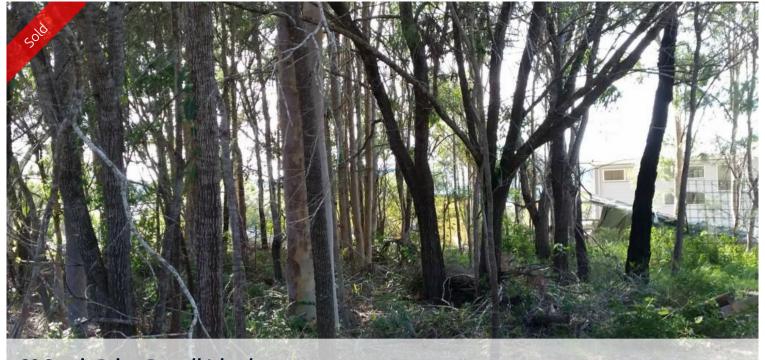

## Wahine Drive Precinct.

Situated one street behind Wahine Drive, this is a high, level, flat block affording some views of Canaipa Passage and North Stradbroke Island. Very easy walk to the boat ramp, or only a 30 drive to launch the boat. Block does need some clearing, however trees are not large and easily removed when building. A great area to build in and raise the family.