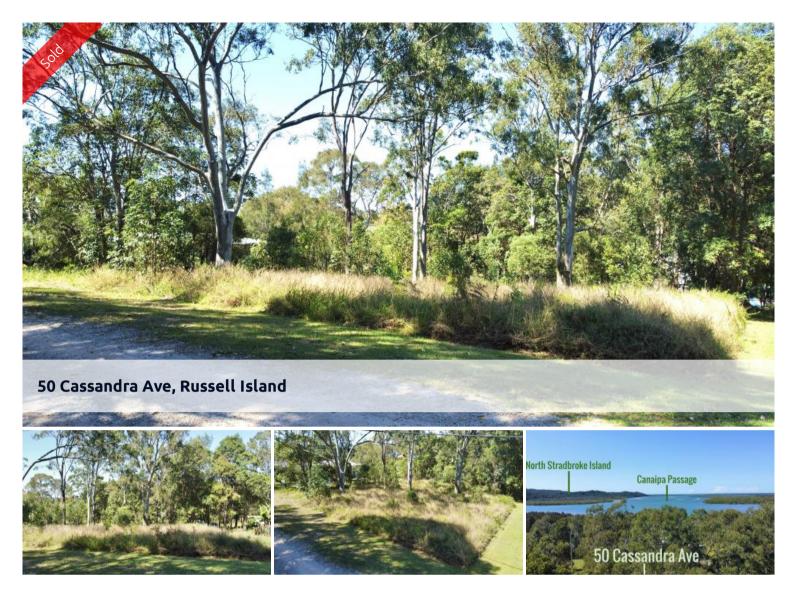

## LAND CLOSE TO SANDY BEACH!

This vacant block is located at the southern end of the island and is walking distance to the beautiful Sandy Beach picnic area. Boasting a generous size of 577m2 in land area with 21.3m street frontage, power and water is running by to be connected. You have lovely glimpses of the water through the trees and with an elevated build your scenic outlook will be increased. The land is almost fully cleared and has a slight slope. This is great block to build your dream home on or even as an investment opportunity on the ever-growing Russell Island. It is only a twenty-minute ferry ride to the mainland (Redland Bay) with Brisbane city forty minutes north and the beautiful Gold Coast forty minutes south.

□ 577 m2

Price SOLD for \$72,750
Property Type Residential
Property ID 2907
Land Area 577 m2