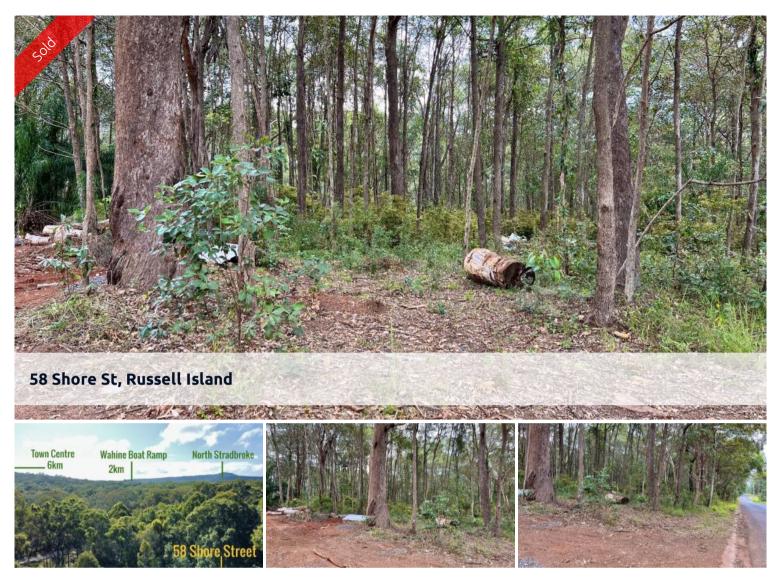

## VACANT LAND, PARTLY CLEARED!

This land is a generous size of 513m2 with power and water running by ready to be connected, also on a sealed road. The block is 18.3m wide and 28.2m deep. Part of the land has been cleared, this is a great block for building your new home on. The land is only 6km to the town centre, local amenities and ferry terminal. You also have the Wahine boat ramp and Sandy Beach picnic area all within just a five minute drive away.

## 🗔 513 m2

| Ргісе         | SOLD for \$43,000 |
|---------------|-------------------|
| Property Type | Residential       |
| Property ID   | 2886              |
| Land Area     | 513 m2            |