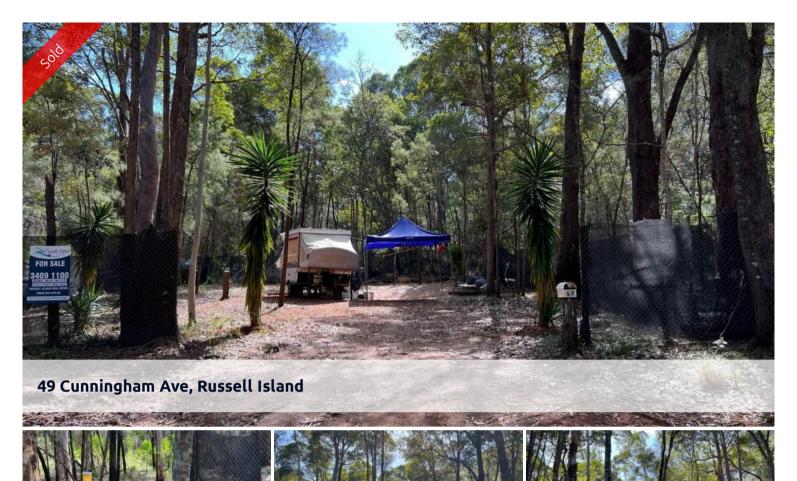

- LOCATED AT 49 CUNNINGHAM AV RUSSELL ISLAND
- SEMI CLEARED 513M2 LOT
- GENTLE SLOPE, QUIET LOCATION
- BUSH SURROUNDS
- POWER POLE INSTALED ON PROPERTY
- CARAVAN AND GARDEN SHED INCLUDED
- CALL OR EMAIL
- THIS WONT LAST