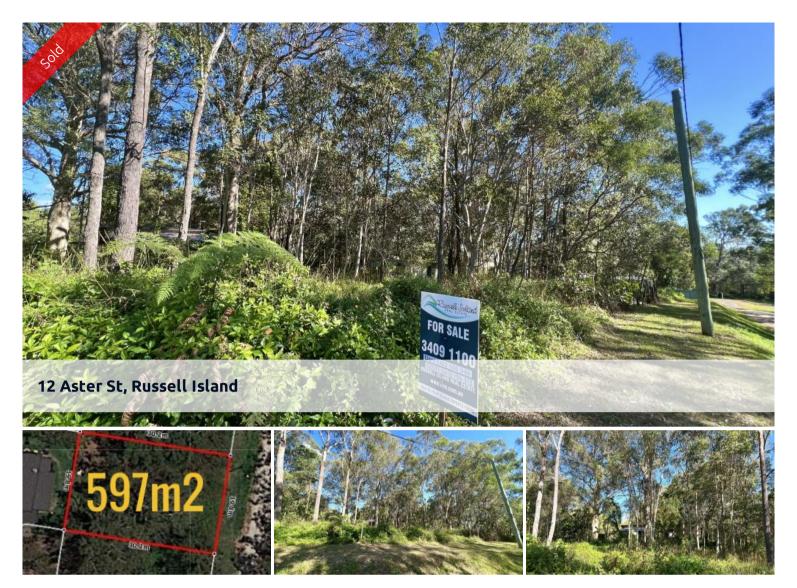

## VACANT LAND SURROUNDED BY NATURE!

This block is located on the middle of the island on the western side and in a tranquil area for those who love greenery and under 3km to the town centre, ferry terminal, shops and local amenities. This block boasts a generous size of 597m2 and has water and power running by ready to be connected. With the right build and some elevation, you can see to the west over the main channel towards Redland Bay.

□ 597 m2

PriceSOLDProperty TypeResidentialProperty ID2864Land Area597 m2