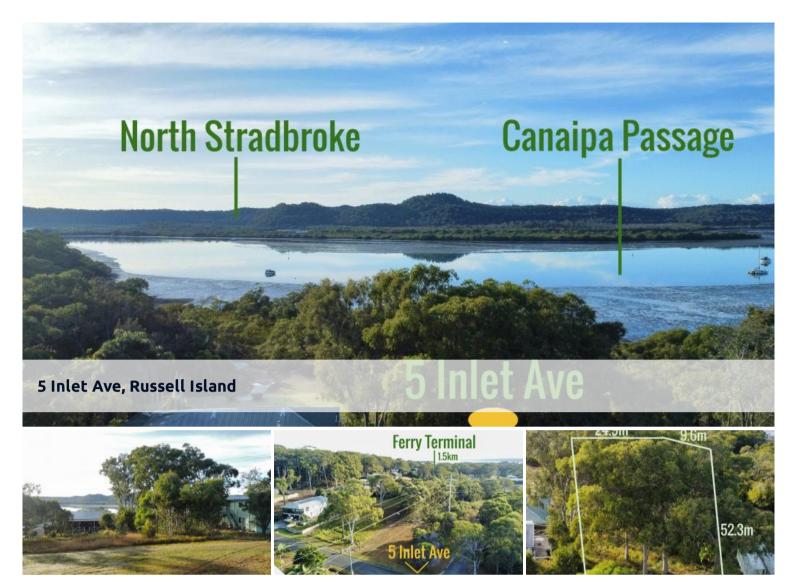

## LARGE WATER BLOCK!

Don't miss out on this large block with magnificent views and water frontage. This type of land does not become available often. It is located in the northeast part of the island, only 1.5km from the town centre, local amenities, schools and the ferry terminal. A huge block of 1181m2 and 24.5m in length, it faces the water and has spectacular views of North Stradbroke Island over the Canaipa Passage.

On a sealed road near town with power and water running by ready to be connected. This is the perfect block to build your dream home on or even an investment opportunity on the ever-growing Russell Island. It is only a twenty-minute ferry ride to the mainland (Redland Bay) with Brisbane city forty minutes north and the beautiful Gold Coast forty minutes south.