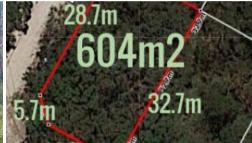

□ 604 m2

Price SOLD
Property Type Residential
Property ID 2852
Land Area 604 m2