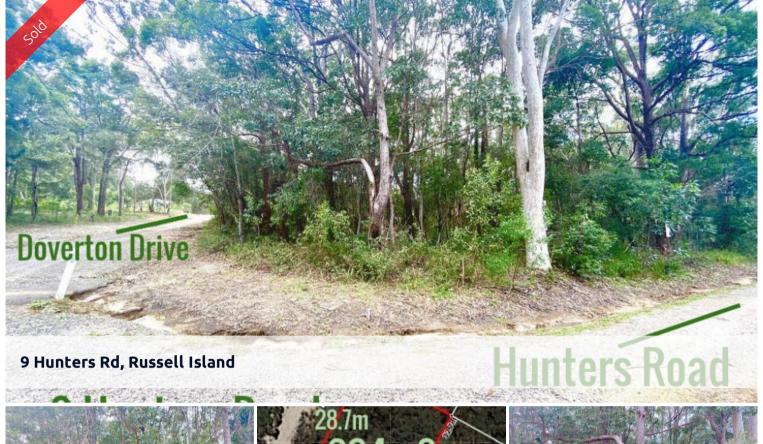

## **VACANT CORNER BLOCK!**

This is a great corner block that is located near town only 2km to the local amenities and ferry terminal. Situated on the North Eastern side of the island and surrounded by greenery and nature. There is power and water running by in the street, ready to be connected. Excellent piece of land to build your first home on or even an investment home on the ever-growing Russell Island. It is only a twenty-minute ferry ride to the mainland (Redland Bay) with Brisbane city forty minutes north and the beautiful Gold Coast forty minutes south.

□ 604 m2

Price SOLD
Property Type Residential
Property ID 2852
Land Area 604 m2