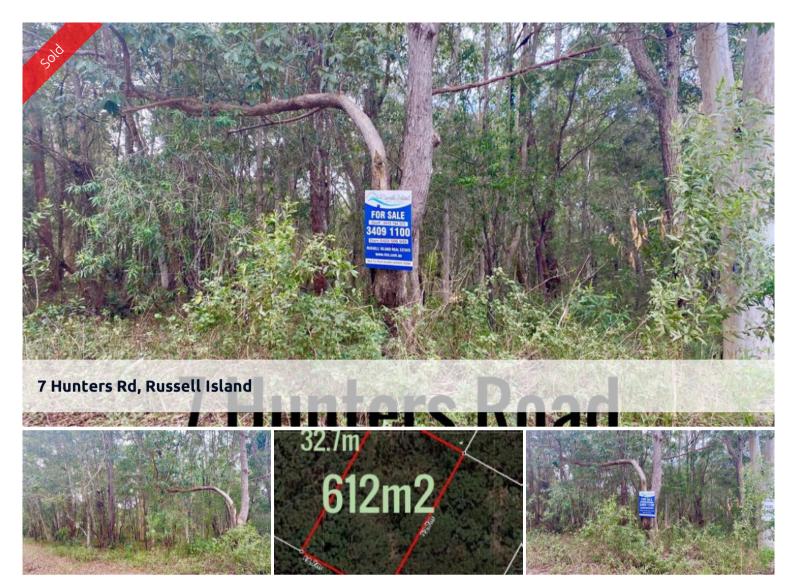

## **VACANT LAND!**

This is a great block that is located near town only 2km to the local amenities and ferry terminal. Situated on the North Eastern side of the island and surrounded by greenery and nature. There is power and water running by in the street, ready to be connected. Excellent piece of land to build your first home on or even an investment home on the ever-growing Russell Island. It is only a twenty-minute ferry ride to the mainland (Redland Bay) with Brisbane city forty minutes north and the beautiful Gold Coast forty minutes south.

□ 612 m2

Price SOLD
Property Type Residential
Property ID 2851
Land Area 612 m2