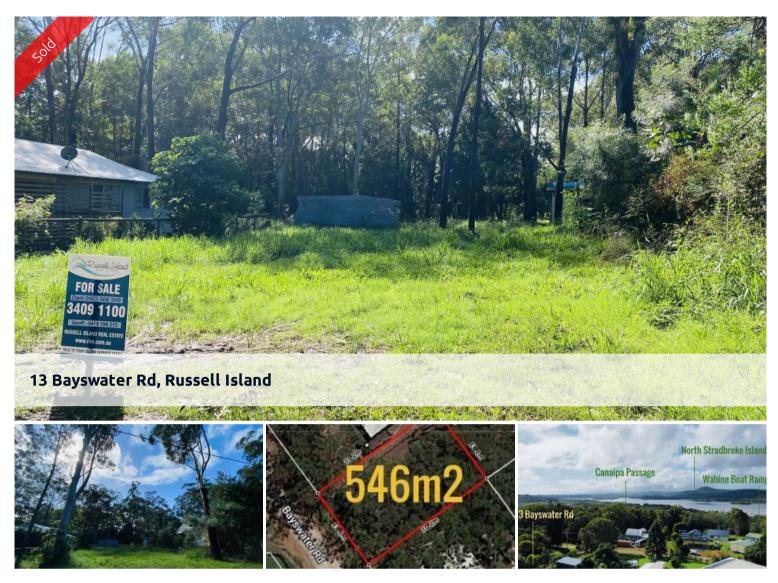

# VACANT LAND IN QUIET LOCATION!

This block of land is located half way down the island on the eastern side. It boasts a generous size of 546m2 and has power and water running by. The land is ready to build your dream home on or even an investment property. The Wahine boat ramp is just around the corner and Sandy Beach is a five minute drive away. Russell Island is up and coming and blocks like this will not last long!

#### 🗔 546 m2

| Ргісе         | SOLD for \$55,000 |
|---------------|-------------------|
| Property Type | Residential       |
| Property ID   | 2814              |
| Land Area     | 546 m2            |