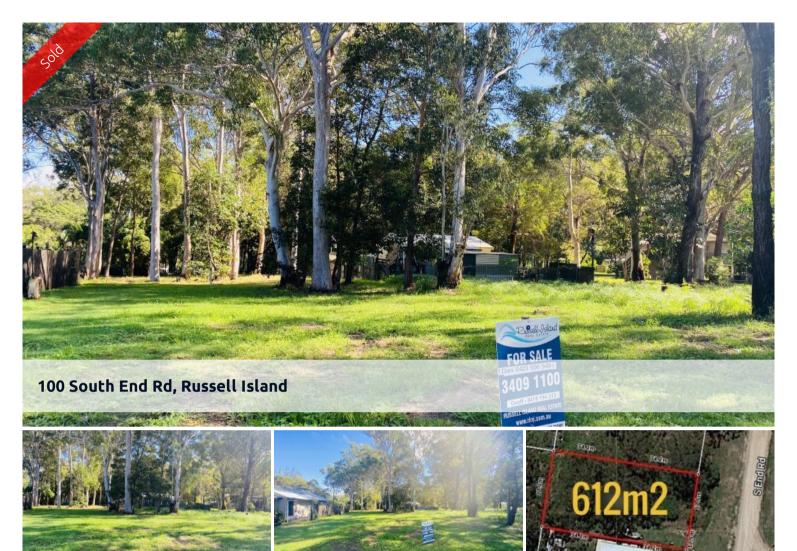

## VACANT LAND IN QUIET LOCATION!

This block is a must buy! Located down the Southern end of the island right near Rocky Point. The land is flat and almost cleared, perfect for building your dream home or even an investment home. This block has power and water running by and boasts a generous size of 612m2. You have the Wahine boat ramp and Sandy Beach only a five minute drive away.

□ 612 m2

PriceSOLDProperty TypeResidentialProperty ID2811Land Area612 m2