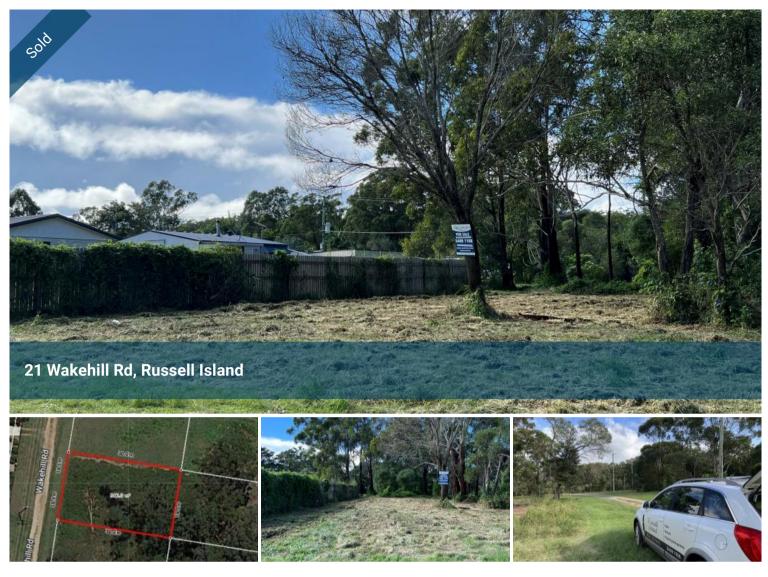

## VACANT LAND

Vacant land available located half way down the island and only 5km from the town centre and amenities. This block is a generous size of 546m2 and has power and water running by. The block is partly cleared and perfect to build your new home on. The wahine boat ramp and Sandy Beach picnic area are only a five minute drive away.

🗔 546 m2

| Price         | SOLD        |
|---------------|-------------|
| Property Type | Residential |
| Property ID   | 2805        |
| Land Area     | 546 m2      |