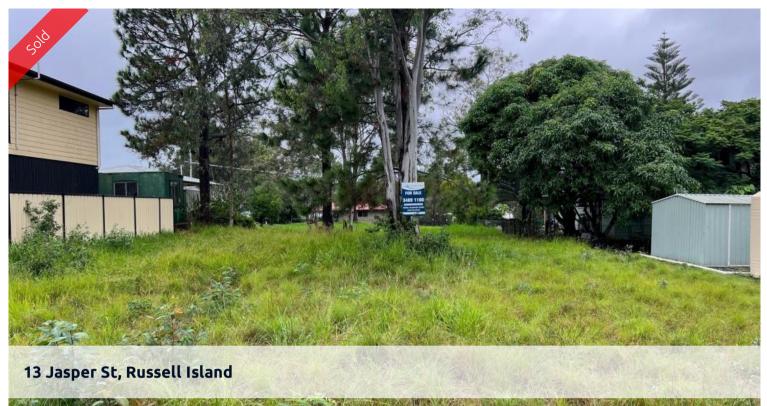

## VACANT LAND CLOSE TO TOWN!

This vacant land is only a 2.8km drive to the town centre and ferry terminal, located on the eastern side of the island. At a generous size of 567m2 this block is flat and almost cleared, ready to build your dream home on. It is also juts a quick walk to the water where you can do some fishing or take the kayaks out. This block has power and water running by and is on a sealed road.

🗔 567 m2

| Price         | SOLD        |
|---------------|-------------|
| Property Type | Residential |
| Property ID   | 2799        |
| Land Area     | 567 m2      |