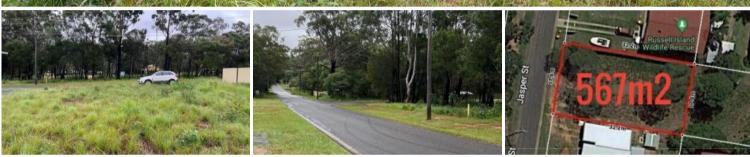

## VACANT LAND CLOSE TO TOWN!

This vacant land is only a 2.8km drive to the town centre and ferry terminal, located on the eastern side of the island. At a generous size of 567m2 this block is flat and almost cleared, ready to build your dream home on. It is also juts a quick walk to the water where you can do some fishing or take the kayaks out. This block has power and water running by and is on a sealed road.

🗔 567 m2

| Price         | SOLD        |
|---------------|-------------|
| Property Type | Residential |
| Property ID   | 2799        |
| Land Area     | 567 m2      |