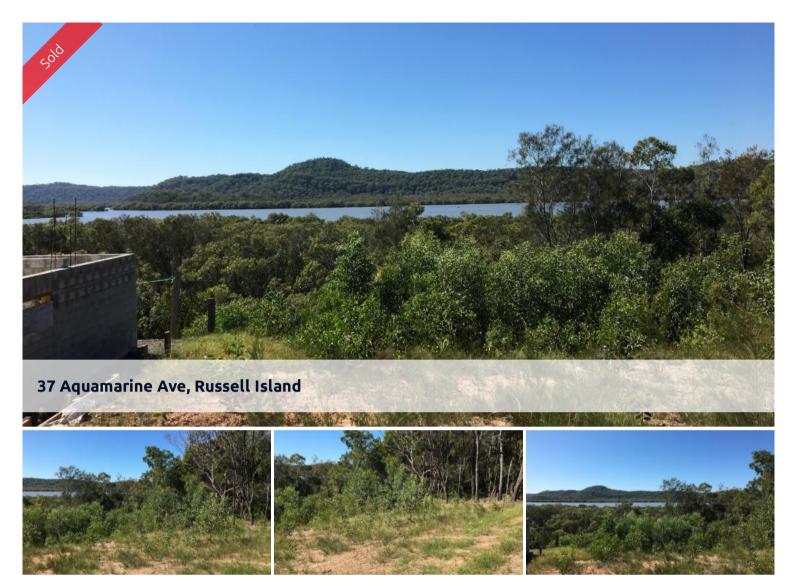

## VIEWS - VIEWS AND MORE VIEWS

847m2 overlooking the Canaipa Passage and North Stradbroke. A rare find as all water view blocks are disappearing. Priced to sell at \$159,000. Don't miss out be quick and call the listing Agents Karen & Ted 0417 747 953

□ 847 m2

| Price         | SOLD        |
|---------------|-------------|
| Property Type | Residential |
| Property ID   | 2773        |
| Land Area     | 847 m2      |