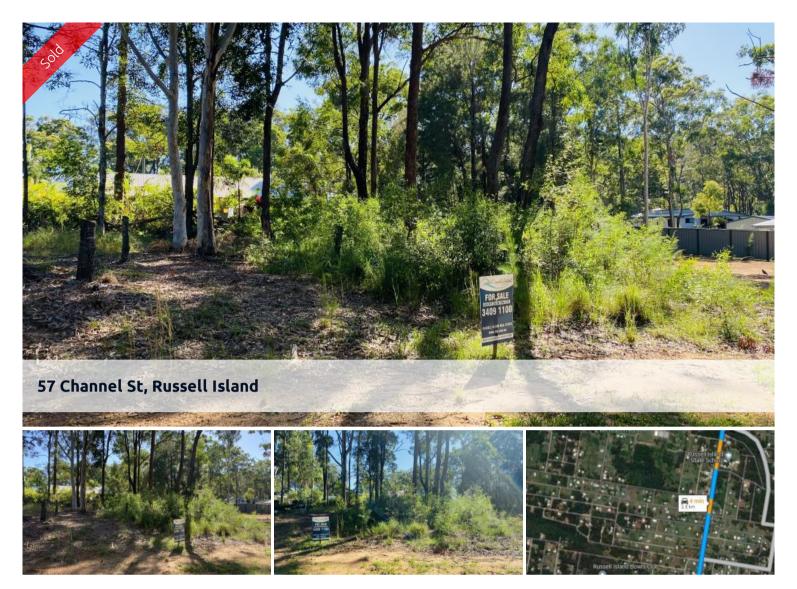

## VACANT BLOCK CLOSE TO TOWN!

This block is a must as it is located just 2.5km from the town centre and ferry terminal. This land is a generous size of 582m2 with water, power running by and it is on a sealed road. This is a great block to build your new dream home on or as an investment opportunity here on the ever growing Russell Island. To enquire please contact Dani on 0423 506 949 or Geoff on 0418 194 313.

□ 582 m2

Price SOLD for \$50,000
Property Type Residential
Property ID 2770
Land Area 582 m2