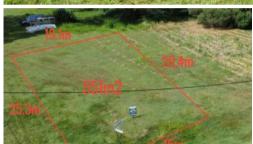

## CORNER BLOCK, CLEARED AND NEAR TOWN!

This corner block is a must BUY! At an impressive 551m2 it is ready to build on, cleared and flat. There is running water, power and is on a partially sealed corner road. Very close to the town centre and the ferry terminal, this block won't last long! Please call Dani 0423 506 949 or Geoff 0418 194 313 to enquire today!

□ 551 m2

PriceSOLDProperty TypeResidentialProperty ID2766Land Area551 m2